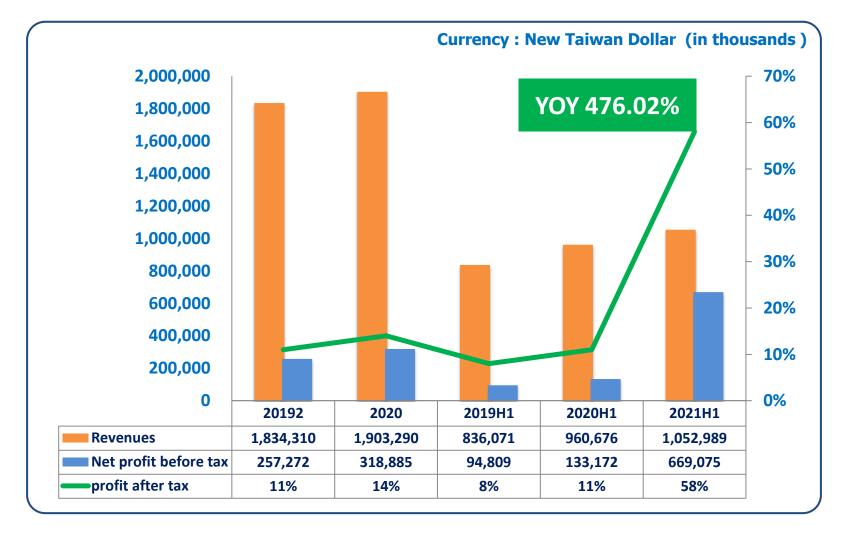

se provider in the Central Taiwan Science Park

- The only permitted warehouse land operator in the CTSP.
- Total land area warehouse expansion 23,537m<sup>2</sup> has officially started to operate since 11 of Jan 2019.
- Total warehouse area of CTSPL is 59,504m<sup>2</sup>.



#### The only inland container terminal in Port of Taichung

- Excellent location, it is in the central of Taiwan and close to port .
- Use **the latest machinery**, highly efficiency and availability, lower operation costs, standing out in service excellency.
- 5 business divisions are consolidated, creates service uniqueness.





#### **Diversified Customer Base**





## **B. Business Operation Results**

**Corporation Operation Results Revenues of Business Divisions** 



#### **Corporation Operation Result**





#### **Revenues of Business Divisions-I**



 $\rightarrow$  Page 13



#### **Revenues of Business Divisions-II**





#### C. Strategy Outlook

Market Opportunity | Future Growing |



#### Market Opportunity

# Captured the opportunity of environmental protection.

- Ancora is the only company consistence in operating closed coal loading and unloading automotive machinery in Port of Taichung.
- Acquired exclusive operation right authority of coal terminal in Port of Kaohsiung Intercontinental Container Terminal (ICT) Project Phase 2. Chien Tung Harbour Service Co., Ltd was founded and will be ready to operate in Q3, 2022 for this operation.
- Fulfill management guideline of environmental protection based on Taiwan International Ports Corporation Ltd., utilized highly efficient steve