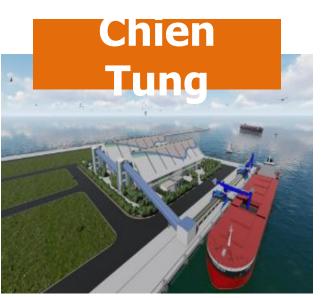

- Capital NTD \$700 million
- Chien Shing holds 40.11 % of shares
- Ancora holds 2.02 % of shares
- Automotive stevedoring and intelligent indoor coal warehousing services

- Capital NTD \$500 million
- Chien Shing holds 52 % of shares
- CTSPL holds 12 % of shares
- 1st intelligence warehousing and distribution provider in Port of Taipei, aiming to become the very 1<sup>st</sup> benchmark of the industry

# Success of business operation in Port of Taichung is copied in other ports.

- •Port of Taipei is positioned as the largest international port by government while inner space in Port of Keelung has becoming decreased.
- •Innotech Logistics Co., Ltd. obtained leased land of 80,000m<sup>2</sup> in Port of Taipei for the purpose of business expansion, and started to construct the logistics park.
- •The Coal Terminal in Port of Kaohsiung Wharf No. S19.(Chien Tung Harbour Service Co., Ltd.) provides automotive stevedoring and intelligent indoor coal warehousing services.

Construction of *Chien Tung Harbour Service Co., Ltd.* site has started at Warf
S19 in Port of Kaohsiung, and will be
estimated to operate in the 1<sup>st</sup> of
November, 2023.

Innotech Logistics Co., Ltd in Port of Taipei logistics area will be projected to operate in 3<sup>rd</sup> quarter of year 2025.