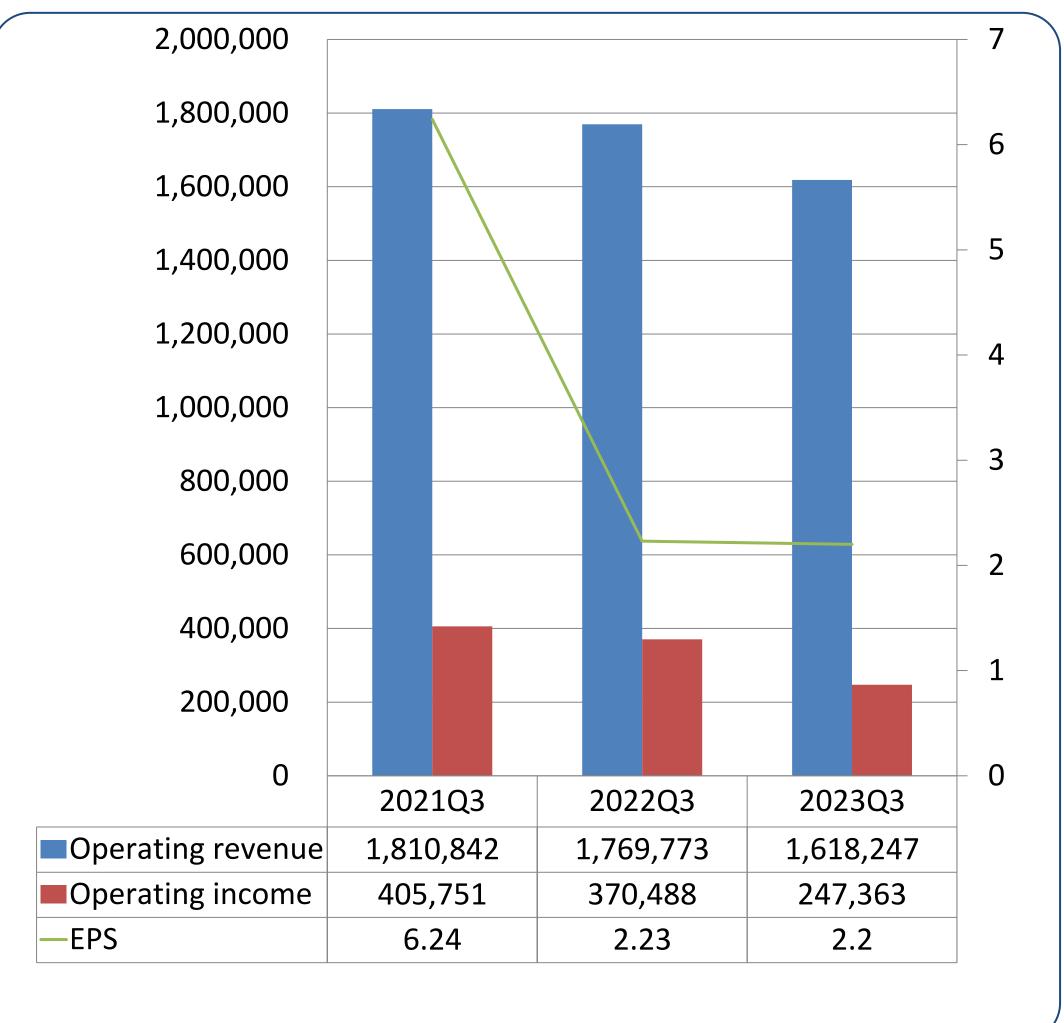

al first stevedoring provider in Port of Taichung



- •The only confined coal warehouse management in Port of Taichung.
- •Advanced machinery applied:
- ✓32.66 time faster than labor work.
- ✓ 6.84 time faster than traditional machine work.

#### The only inland container terminal in Port of Taichung

- •Excellent location, it is in the central of Taiwan and close to port .
- •Use **the latest machinery**, highly efficiency and availability, lower operation costs, standing out in service excellency.
- •5 business divisions are consolidated, creates service





#### **Diversified Customer Base**

















































#### B. Business Operation Results

**Corporation Operation Results** | **Revenues of Business Divisions** |

#### Corporation Operation Result





#### Revenues of Business Divisions-I



#### Revenues of Business Divisions-II

**Currency: New Taiwan Dollar (in thousands)** 



### C. Strategy Outlook

Market Opportunity | Future Growing |

#### Market Opportunity

# Captured the opportunity of environmental protection.

- •In response to the future demand for biomass energy, Ancora Harbor Service Co., Ltd. has applied to Port of Taichung of Taiwan International Ports Corporation, Ltd. (TIPC) for warehousing business.
- •Grasp the future trend of environment protection at Port of Kaohsiung, the exclusive coal terminal will be in operation in 2023/11, and can concurrently operate other bulk cargo.
- •Fully adhere to the environment protection policy of Taiwan International Ports Corporation Ltd., we utilize highly efficient stevedor