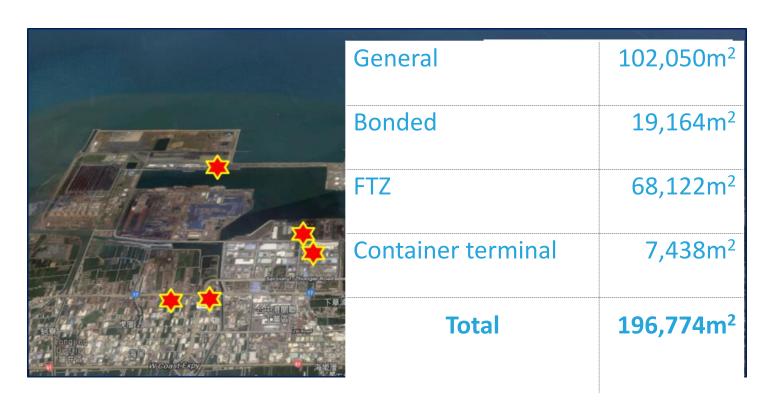

#### Diversified and richness warehouse capacity

## The only refined warehouse provider in the Central Taiwan Science Park

- The only permitted warehouse land operator in the CTSP.
- Total warehouse area of CTSPL is **59,504m**<sup>2</sup>.