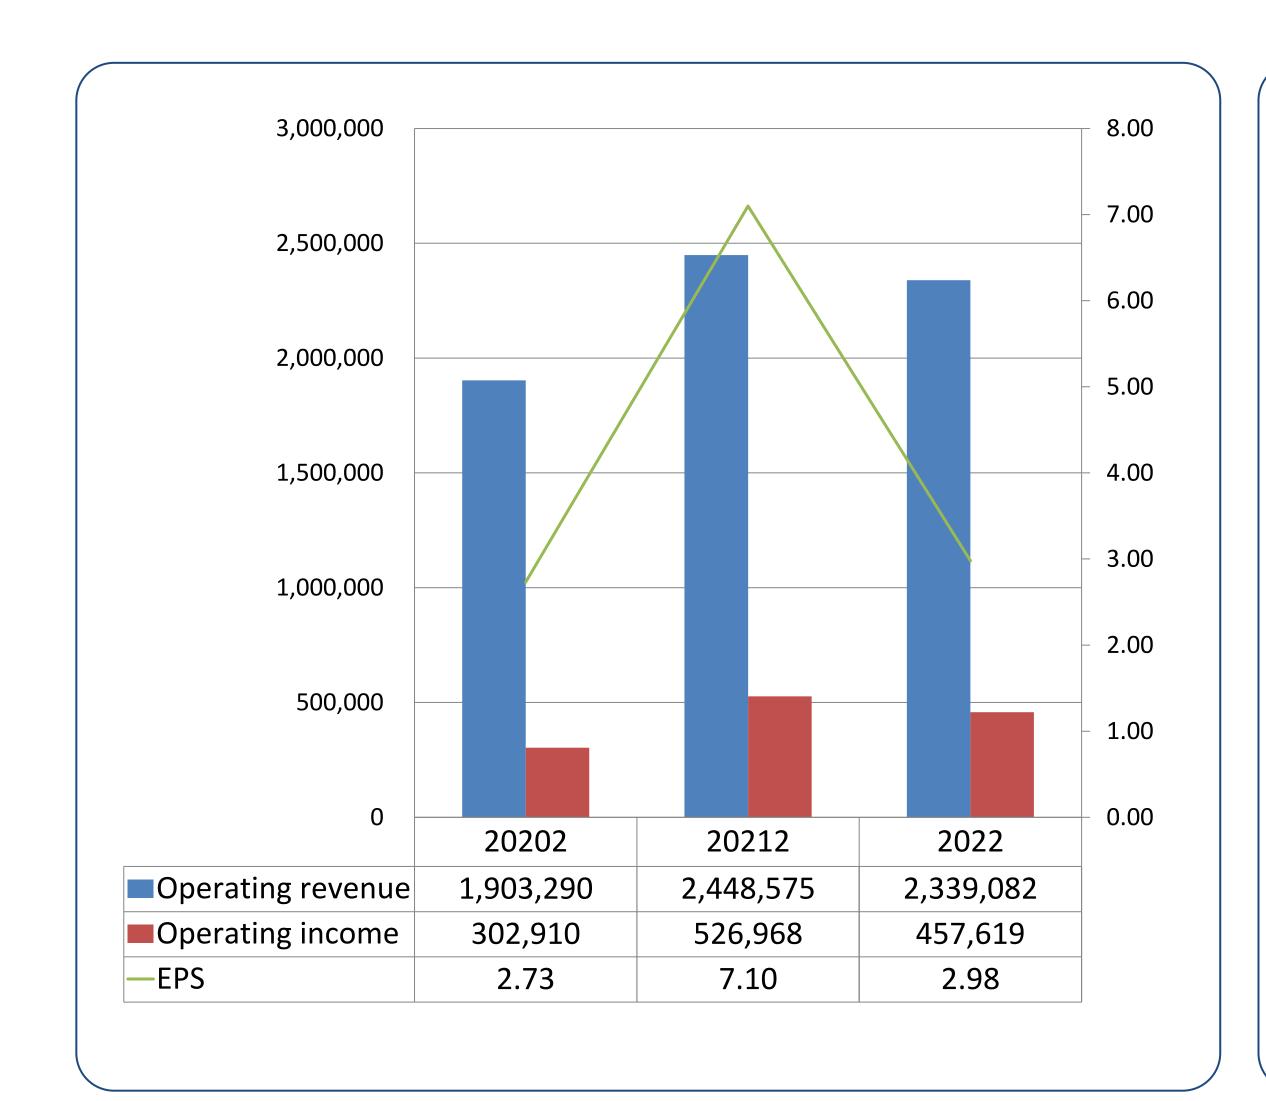

ntal first stevedoring provider in Port of Taichung



- •The only confined coal warehouse management in Port of Taichung.
- •Advanced machinery applied:
- ✓32.66 time faster than labor work.
- ✓ 6.84 time faster than traditional machine work.

#### The only inland container terminal in Port of Taichung

- •Excellent location, it is in the central of Taiwan and close to port .
- •Use **the latest machinery**, highly efficiency and availability, lower operation costs, standing out in service excellency.
- •5 business divisions are consolidated, creates service





#### **Diversified Customer Base**

















































#### B. Business Operation Results

**Corporation Operation Results** | **Revenues of Business Divisions** |

#### Corporation Operation Result





#### Revenues of Business Divisions-I



#### Revenues of Business Divisions-II

**Currency: New Taiwan Dollar (in thousands)** 



### C. Strategy Outlook

Market Opportunity | Future Growing |

#### Market Opportunity

# Captured the opportunity of environmental protection.

- •In response to the future demand for biomass energy, Ancora Harbor Service Co., Ltd. has applied to Port of Taichung of Taiwan International Ports Corporation, Ltd. (TIPC) for warehousing business.
- •Grasp the future trend of environment protection at Port of Kaohsiung, the exclusive coal terminal will be in operation in 2023/11, and can concurrently operate other bulk cargo.
- •Fully adhere to the environment protection policy of Taiwan International Ports Corporation Ltd., we utilize highly efficient steved