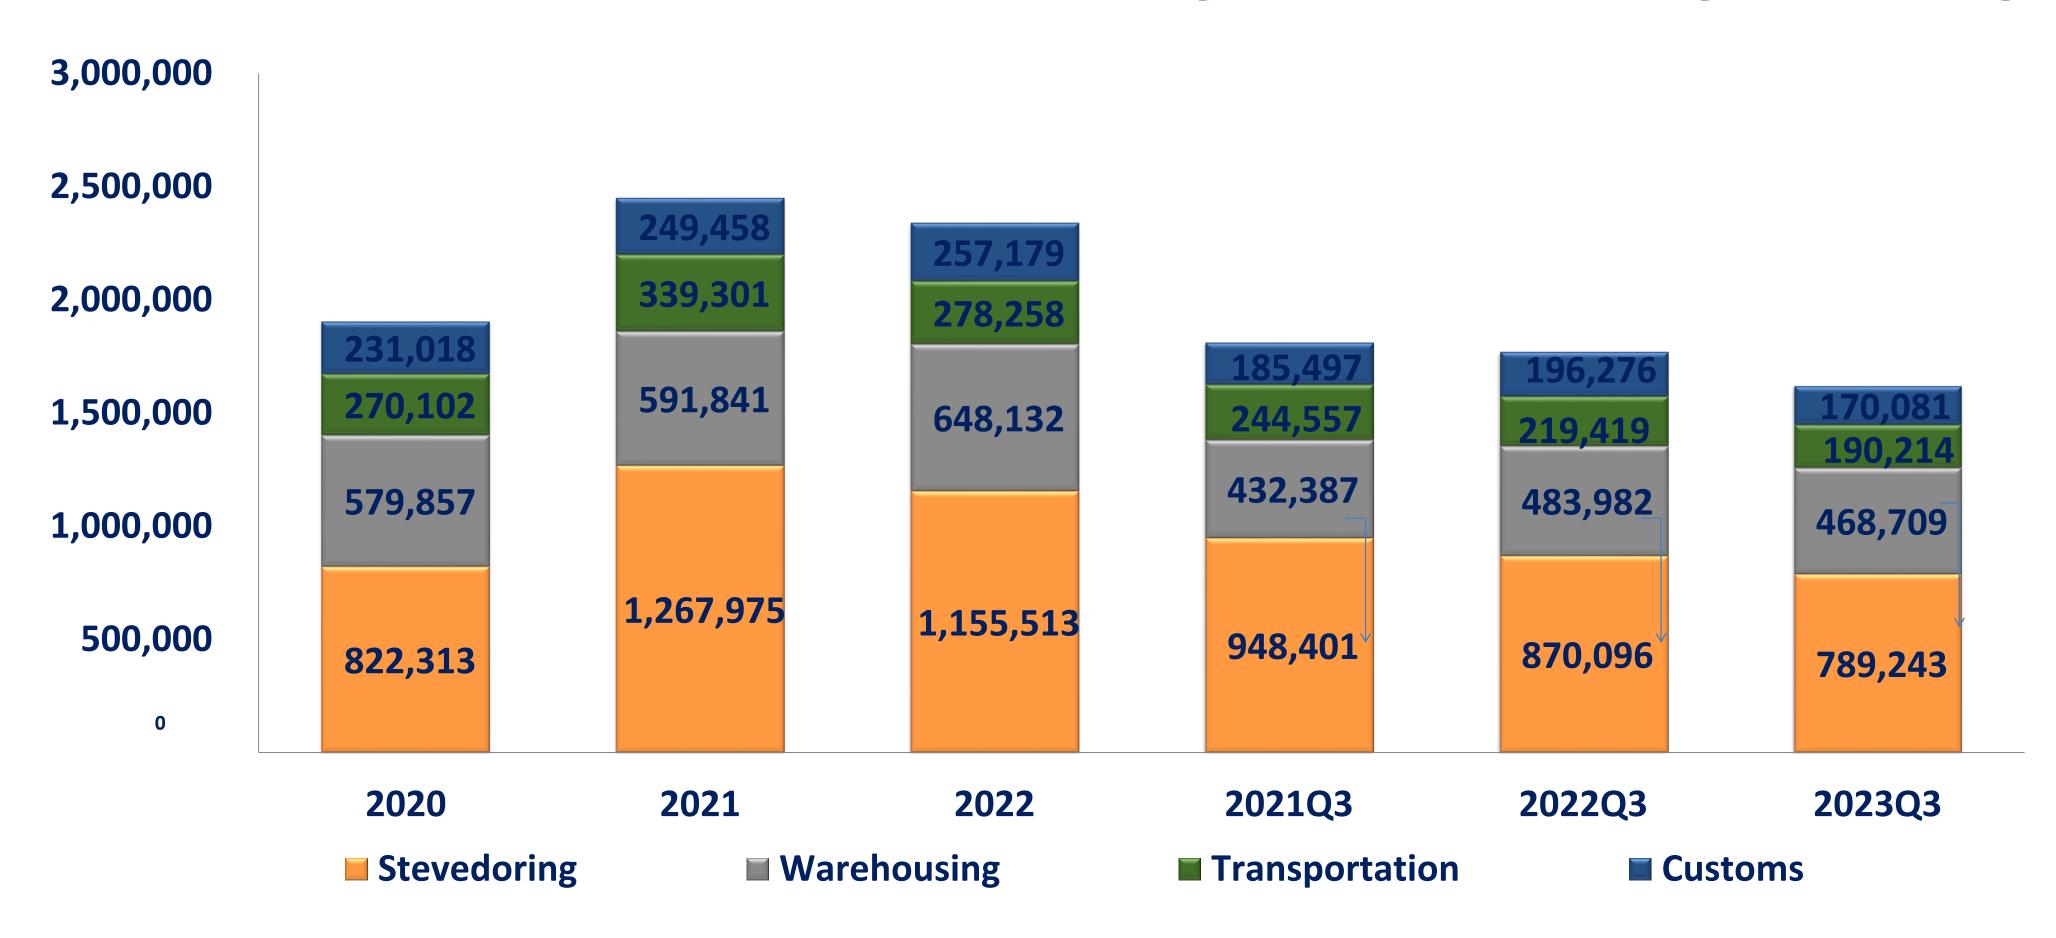

#### Revenues of Business Divisions-II

**Currency: New Taiwan Dollar (in thousands)** 