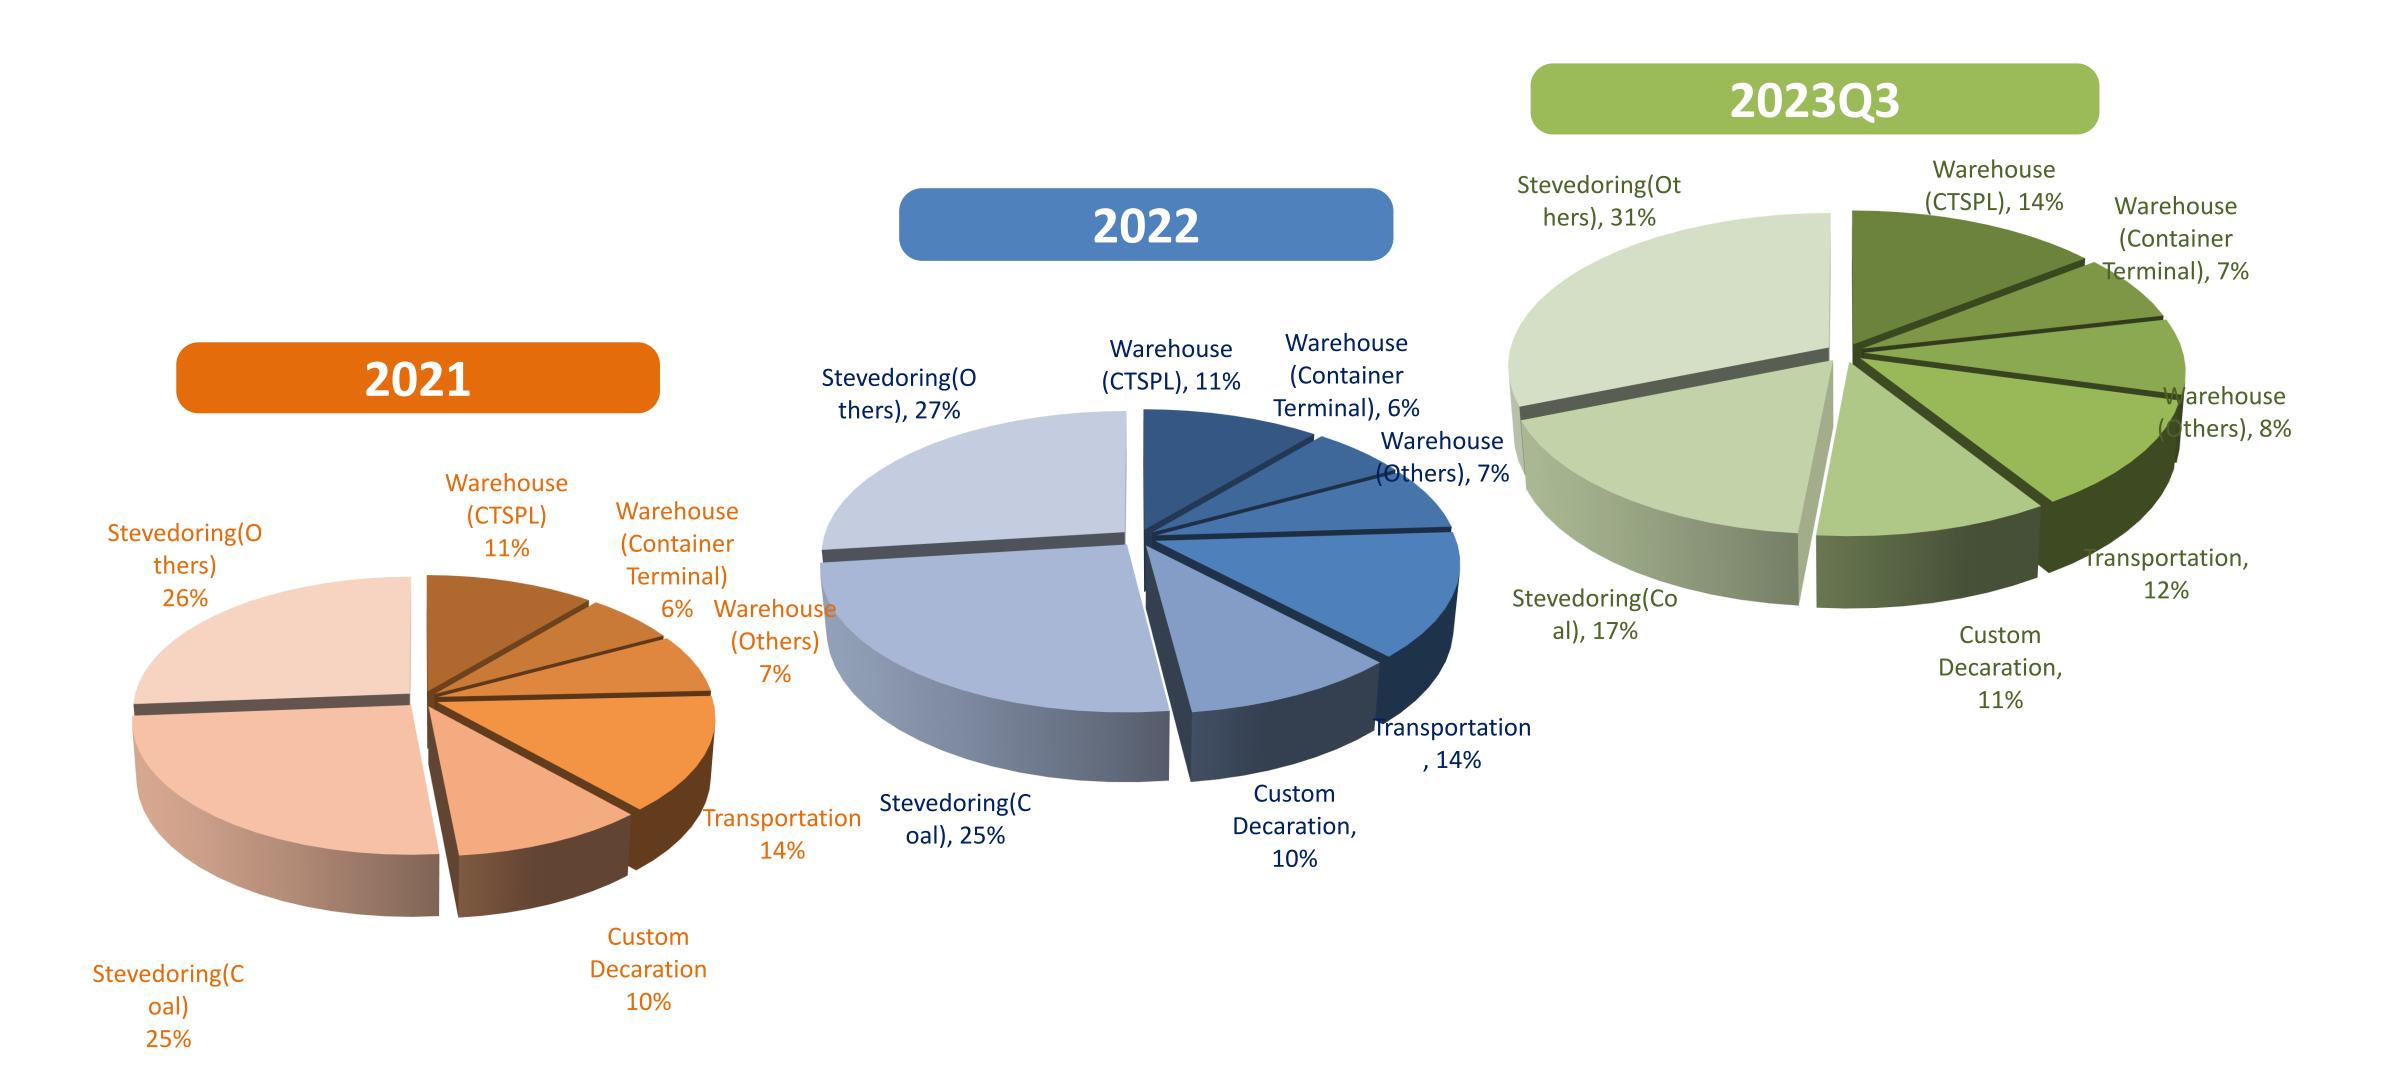

Taichung



- •The only confined coal warehouse management in Port of Taichung.
- •Advanced machinery applied:
- ✓32.66 time faster than labor work.
- ✓ 6.84 time faster than traditional machine work.

#### The only inland container terminal in Port of Taichung

- •Excellent location, it is in the central of Taiwan and close to port .
- •Use **the latest machinery**, highly efficiency and availability, lower operation costs, standing out in service excellency.
- •5 business divisions are consolidated, creates service





#### **Diversified Customer Base**

















































#### B. Business Operation Results

**Corporation Operation Results** | **Revenues of Business Divisions** |

#### Corporation Operation Result





#### Revenues of Business Divisions-I



#### Revenues of Business Divisions-II

**Currency: New Taiwan Dollar (in thousands)** 



### C. Strategy Outlook

Market Opportunity | Future Growing |

#### Market Opportunity

# Captured the opportunity of environmental protection.

- •In response to the future demand for biomass energy, Ancora Harbor Service Co., Ltd. has applied to Port of Taichung of Taiwan International Ports Corporation, Ltd. (TIPC) for warehousing business.
- •Grasp the future trend of environment protection at Port of Kaohsiung, the exclusive coal terminal will be in operation in 2023/11, and can concurrently operate other bulk cargo.
- •Fully adhere to the environment protection policy of Taiwan International Ports Corporation Ltd., we utilize highly efficient stevedoring machinery to make a difference in ste