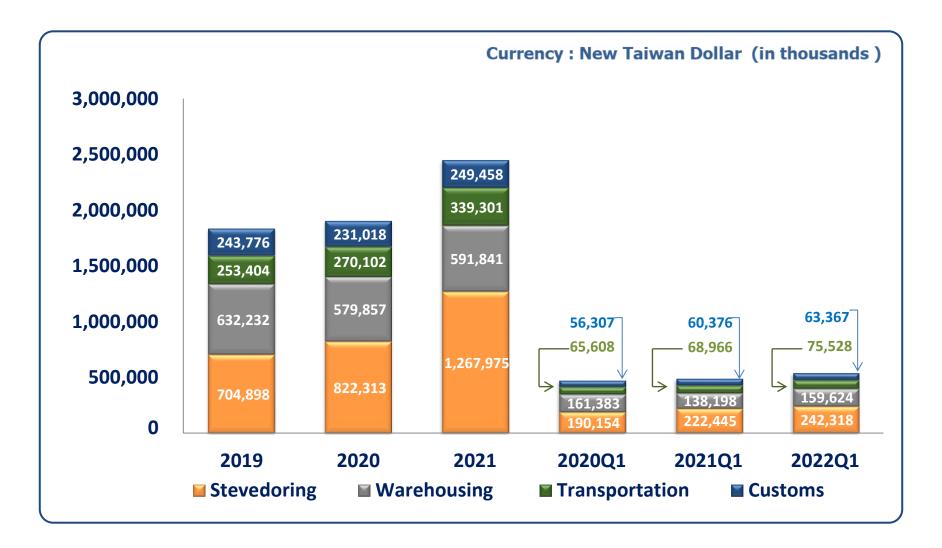

rt of Taichung.
- Advanced machinery applied:
- √ 32.66 time faster than labor work.
- √ 6.84 time faster than traditional machine work.

#### The only inland container terminal in Port of Taichung

- Excellent location, it is in the central of Taiwan and close to port .
- Use **the latest machinery**, highly efficiency and availability, lower operation costs, standing out in service excellency.
- 5 business divisions are consolidated, creates service uniqueness.





#### **Diversified Customer Base**



















































## **B.** Business Operation Results

**Corporation Operation Results** | **Revenues of Business Divisions** |



## **Corporation Operation Result**







### Revenues of Business Divisions-I





## **Revenues of Business Divisions-II**





# C. Strategy Outlook

**Market Opportunity** | Future Growing |



## **Market Opportunity**

# Captured the opportunity of environmental protection.

- Ancora is the only company consistence in operating closed coal loading and unloading automotive machinery in Port of Taichung.
- Acquired exclusive operation right authority of coal terminal in Port of Kaohsiung Intercontinental Container Terminal (ICT)
  Project Phase 2. Chien Tung Harbour Service Co., Ltd was founded and will be ready to operate in Q3, 2022 for this operation.
- Fulfill management guideline of environmental protection based on Taiwan International Ports Corporation Ltd., utilized highly efficient stevedoring machinery to make a difference in stevedoring industry.

# Container Terminal is benefited from limited loca