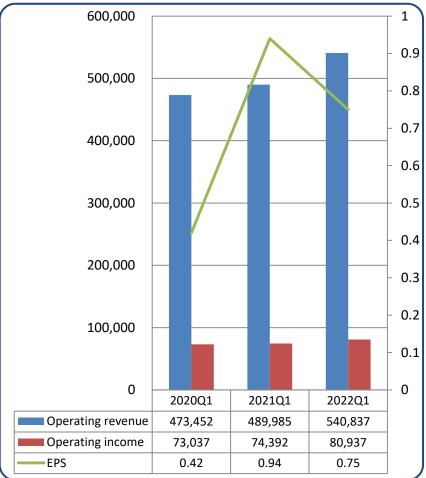

ring provider in Port of Taichung



- The only confined coal warehouse management in Port of Taichung.
- Advanced machinery applied:
- √ 32.66 time faster than labor work.
- √ 6.84 time faster than traditional machine work.

#### The only inland container terminal in Port of Taichung

- Excellent location, it is in the central of Taiwan and close to port .
- Use **the latest machinery**, highly efficiency and availability, lower operation costs, standing out in service excellency.
- 5 business divisions are consolidated, creates service uniqueness.





#### **Diversified Customer Base**



















































## **B.** Business Operation Results

**Corporation Operation Results** | **Revenues of Business Divisions** |



## **Corporation Operation Result**







### Revenues of Business Divisions-I





## **Revenues of Business Divisions-II**





# C. Strategy Outlook

**Market Opportunity** | Future Growing |



## **Market Opportunity**

# Captured the opportunity of environmental protection.

- Ancora is the only company consistence in operating closed coal loading and unloading automotive machinery in Port of Taichung.
- Acquired exclusive operation right authority of coal terminal in Port of Kaohsiung Intercontinental Container Terminal (ICT)
  Project Phase 2. Chien Tung Harbour Service Co., Ltd was founded and will be ready to operate in Q3, 2022 for this operation.
- Fulfill management guideline of environmental protection based on Taiwan International Ports Corporation Ltd., utilized highly efficient stevedoring machinery to make a