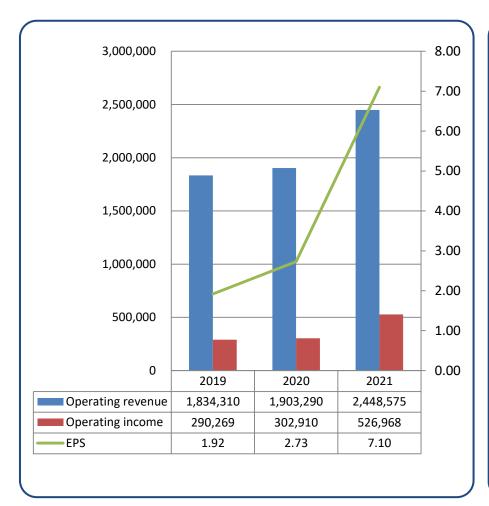

doring provider in Port of Taichung



- The only confined coal warehouse management in Port of Taichung.
- Advanced machinery applied:
- √ 32.66 time faster than labor work.
- √ 6.84 time faster than traditional machine work.

#### The only inland container terminal in Port of Taichung

- Excellent location, it is in the central of Taiwan and close to port .
- Use **the latest machinery**, highly efficiency and availability, lower operation costs, standing out in service excellency.
- 5 business divisions are consolidated, creates service uniqueness.





#### **Diversified Customer Base**



















































## **B.** Business Operation Results

**Corporation Operation Results** | **Revenues of Business Divisions** |



## **Corporation Operation Result**







### Revenues of Business Divisions-I





## **Revenues of Business Divisions-II**





# C. Strategy Outlook

**Market Opportunity** | Future Growing |



## **Market Opportunity**

# Captured the opportunity of environmental protection.

- Ancora is the only company consistence in operating closed coal loading and unloading automotive machinery in Port of Taichung.
- Acquired exclusive operation right authority of coal terminal in Port of Kaohsiung Intercontinental Container Terminal (ICT)
  Project Phase 2. Chien Tung Harbour Service Co., Ltd was founded and will be ready to operate in Q3, 2022 for this operation.
- Fulfill management guideline of environmental protection based on Taiwan International Ports Corporation Ltd., utilized highly efficient stevedoring machinery to make