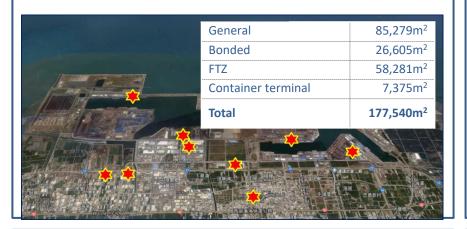

## The only refined warehouse provider in the Central Taiwan Science Park

- The only permitted warehouse land operator in the CTSP.
- Total warehouse area of CTSPL is 59,504m<sup>2</sup>.

# Success of business operation in Port of Taichung is copied in other ports.

- Port of Taipei is positioned as the largest international port by government while inner space in Port of Keelung has becoming decreased.
- Port of Taipei is positioned as the largest offshore wind farm mechanical assemble area for import & export, it will expand function of free trade and port development in North of Taiwan.
- Obtained leased land of 80,000m<sup>2</sup> in Port of Taipei for the purpose of business expansion.
- The Coal Terminal in Port of Kaohsiung Wharf No. S19.(Chien Tung Harbour Service Co., Ltd.) provides automotive stevedoring and intelligent indoor coal warehousing services