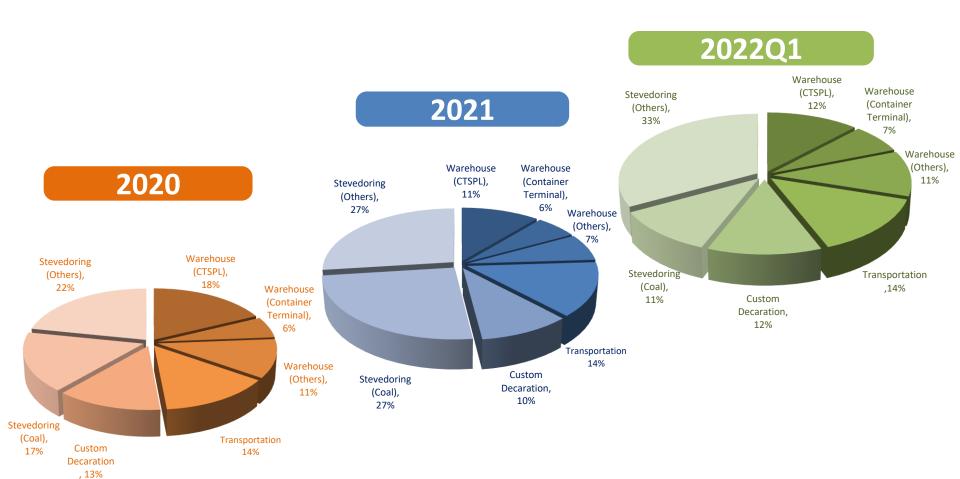

only confined coal warehouse management in Port of Taichung.
- Advanced machinery applied:
- √ 32.66 time faster than labor work.
- √ 6.84 time faster than traditional machine work.

#### The only inland container terminal in Port of Taichung

- Excellent location, it is in the central of Taiwan and close to port .
- Use **the latest machinery**, highly efficiency and availability, lower operation costs, standing out in service excellency.
- 5 business divisions are consolidated, creates service uniqueness.





#### **Diversified Customer Base**



















































## **B.** Business Operation Results

**Corporation Operation Results** | **Revenues of Business Divisions** |



## **Corporation Operation Result**







### Revenues of Business Divisions-I





## **Revenues of Business Divisions-II**





# C. Strategy Outlook

**Market Opportunity** | Future Growing |



## **Market Opportunity**

# Captured the opportunity of environmental protection.

- Ancora is the only company consistence in operating closed coal loading and unloading automotive machinery in Port of Taichung.
- Acquired exclusive operation right authority of coal terminal in Port of Kaohsiung Intercontinental Container Terminal (ICT)
  Project Phase 2. Chien Tung Harbour Service Co., Ltd was founded and will be ready to operate in Q3, 2022 for this operation.
- Fulfill management guideline of environmental protection based on Taiwan International Ports Corporation Ltd., utilized highly efficient stevedoring machinery to make a difference in stevedoring industry.

# Con