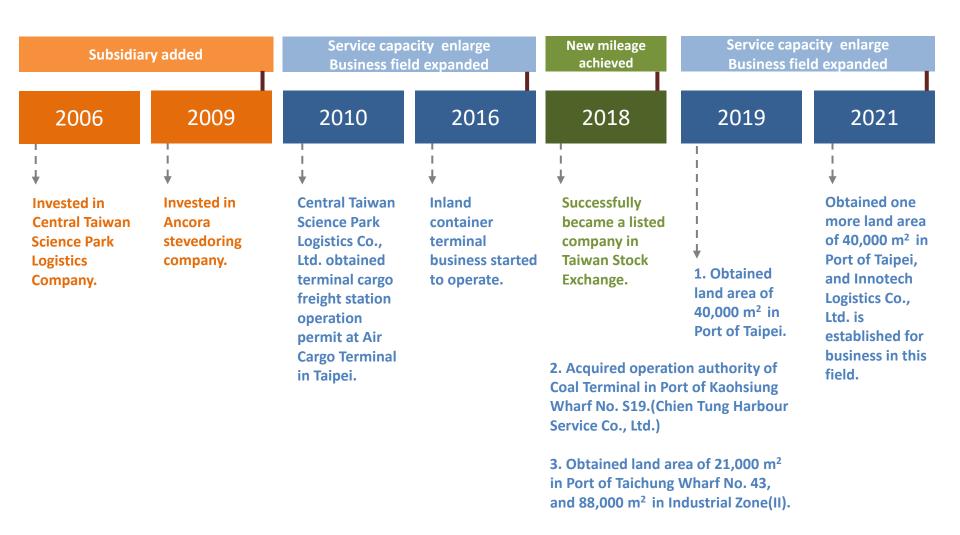

## **Domestic Uniqueness**

**CTSPL** 

2006

2009

#### Investment Infrastructure

- · Capital NTD \$300 million
- Chien Shing holds 64.60 % of shares
- Value-added warehousing services

- Capital NTD \$900 million
- Chien Shing holds 82.93 % of shares
- Automotive coal stevedoring and intelligent indoor coal warehouse services

- Capital NTD \$500 million
- Chien Shing holds 41.44 % of shares
- Ancora holds 2.07 % of shares
- Automotive stevedoring and intelligent indoor coal warehousing services

- Capital NTD \$50 million
- Chien Shing holds 52 % of shares
- CTSPL holds 12 % of shares
- 1<sup>st</sup> intelligence warehousing and distribution provider in Port of Taipei, aiming to become the very 1<sup>st</sup> benchmark of the industry