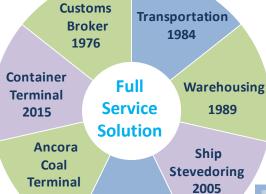

### **Development Stages**

### 1976~1991

1976 Customs Broker company established.

(Chien Shing Co., Ltd.)

(Chien Shing Co., Ltd.)

1984 Transportation company

established.

(Yi-Yuan Transportation

Co., Ltd.)

1989 Warehousing company established.(Chien Maw Co., Ltd.)

1992~2006

**1998** Merged Chien Han Co., Ltd.

1999 Continuing to merge Chien Shing Co., Ltd. and applied for stock market listed.

2000 Changed company name from Chien Shing Co., Ltd. to Chien Shing Harbor Service Co., Ltd.

**2005** Stevedoring business established.

2006 Invested in Central
Taiwan Science Park
Logistics Company.

2006 Started business in FTZ.

#### 2007~Current

**2009** Invested in Ancora stevedoring company.

2010 Central Taiwan Science Park Logistics Co., Ltd. obtained terminal cargo freight station operation permit at Air Cargo Terminal in Taipei.

**2016** Inland container terminal business started.

**2016** Expanded warehouse capacity in FTZ.

**2018** Successfully became a listed company in Taiwan Stock Exchange.

2019 Obtained land area of 40,000 m² in Port of Taipei.

Acquired operation authority of Coal Terminal in Port of Kaohsiung wharf No. S19.

Obtained land area of 21,000 m² in wharf No. 43, Port of Taichung and 60,000 m² in Industrial Zone(III).