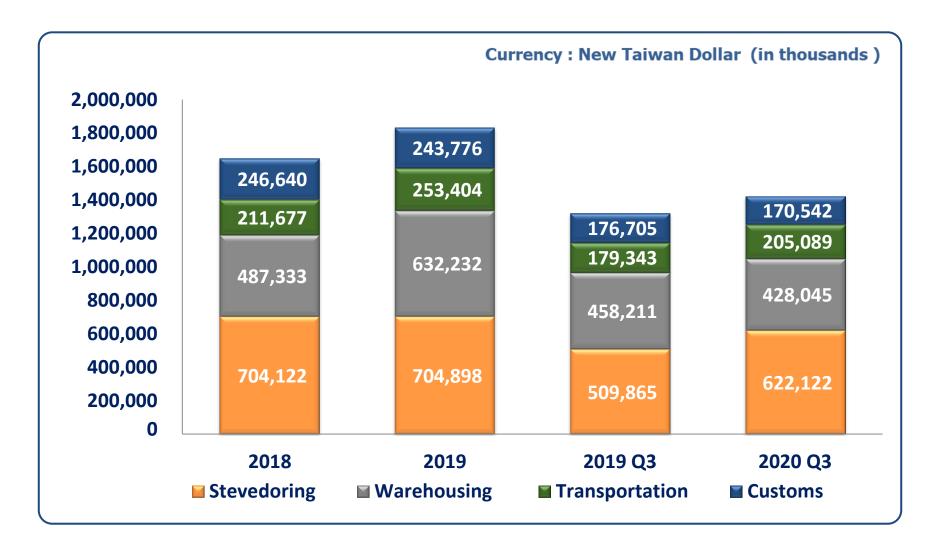

Port of Taichung.
- Advanced machinery applied:
- √ 32.66 time faster than labor work.
- ✓ 6.84 time faster than traditional machine work.

### The only inland container terminal in Port of Taichung

- Excellent location, it is in the central of Taiwan and close to port .
- Use **the latest machinery**, highly efficiency and availability, lower operation costs, standing out in service excellency.
- 5 business divisions are consolidated, creates service uniqueness.





### **Diversified Customer Base**



















































## **B. Business Operation Results**

**Corporation Operation Results** | **Revenues of Business Divisions** |



## **Corporation Operation Result**





### Revenues of Business Divisions-I





### **Revenues of Business Divisions-II**





## C. Strategy Outlook

**Market Opportunity** | Future Growing |



### **Market Opportunity**

# Captured the opportunity of environmental protection.

- Ancora is the only company consistence in operating closed coal loading and unloading automotive machinery in Port of Taichung.
- Acquired exclusive operation right authority of coal terminal in Port of Kaohsiung Intercontinental Container Terminal (ICT)
   Project Phase 2. Chien Tung Harbour Service Co., Ltd was founded and will be ready to operate in Q3, 2022 for this operation.
- Fulfill management guideline of environmental protection based on Taiwan International Ports Corporation Ltd., utilized highly efficient stevedoring machinery to make a difference in stevedoring industry.

## **Container Terminal is benefited from Mitsui