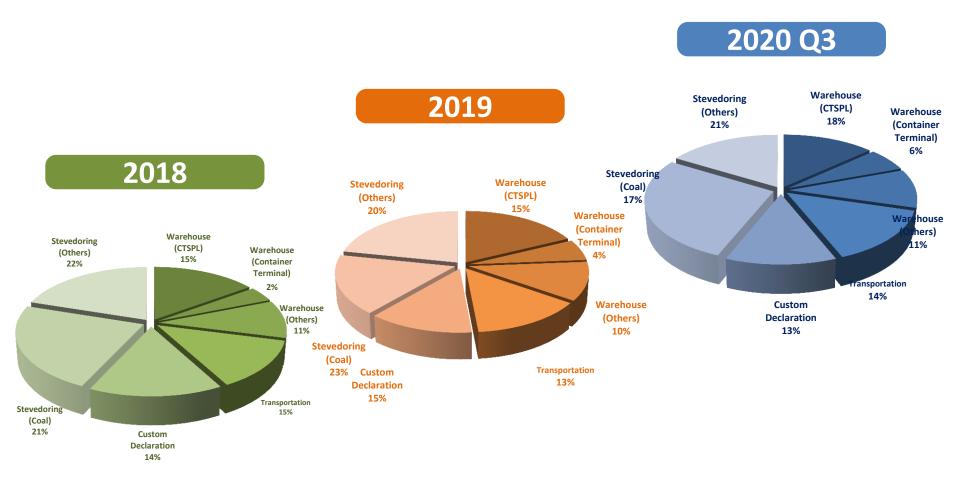

The only confined coal warehouse management in Port of Taichung.
- Advanced machinery applied:
- √ 32.66 time faster than labor work.
- ✓ 6.84 time faster than traditional machine work.

### The only inland container terminal in Port of Taichung

- Excellent location, it is in the central of Taiwan and close to port .
- Use **the latest machinery**, highly efficiency and availability, lower operation costs, standing out in service excellency.
- 5 business divisions are consolidated, creates service uniqueness.





### **Diversified Customer Base**



















































## **B. Business Operation Results**

**Corporation Operation Results** | **Revenues of Business Divisions** |



## **Corporation Operation Result**





### Revenues of Business Divisions-I





### **Revenues of Business Divisions-II**





## C. Strategy Outlook

**Market Opportunity** | Future Growing |



### **Market Opportunity**

# Captured the opportunity of environmental protection.

- Ancora is the only company consistence in operating closed coal loading and unloading automotive machinery in Port of Taichung.
- Acquired exclusive operation right authority of coal terminal in Port of Kaohsiung Intercontinental Container Terminal (ICT)
   Project Phase 2. Chien Tung Harbour Service Co., Ltd was founded and will be ready to operate in Q3, 2022 for this operation.
- Fulfill management guideline of environmental protection based on Taiwan International Ports Corporation Ltd., utilized highly efficient stevedoring machinery to make a difference in stevedoring industry.

#