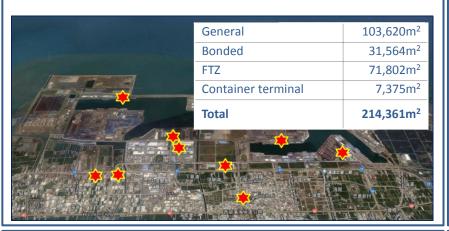

### Diversified and richness warehouse capacity

## The only refined warehouse provider in the Central Taiwan Science Park

- The only permitted warehouse land operator in the CTSP.
- **Second warehouse expansion** 23,537m<sup>2</sup> has officially started to operate since 11 of Jan 2019.