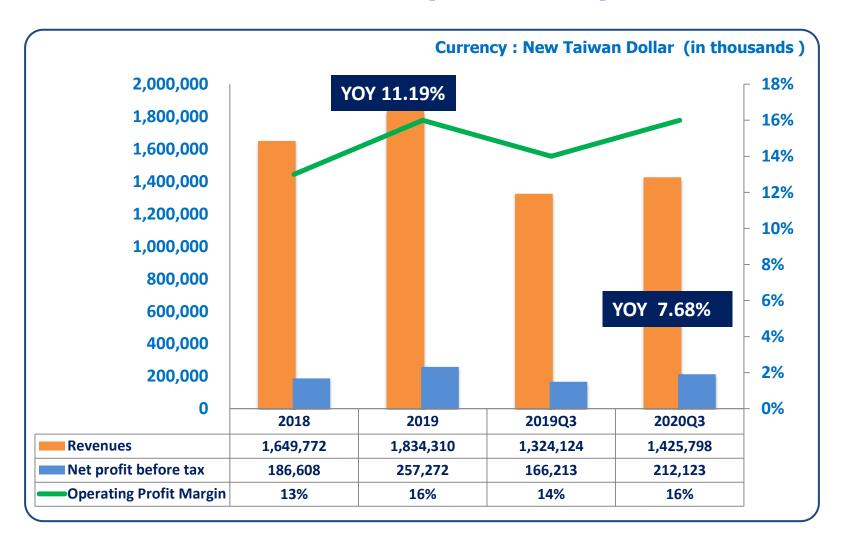

vedoring provider in Port of Taichung



- The only confined coal warehouse management in Port of Taichung.
- Advanced machinery applied:
- √ 32.66 time faster than labor work.
- ✓ 6.84 time faster than traditional machine work.

### The only inland container terminal in Port of Taichung

- Excellent location, it is in the central of Taiwan and close to port .
- Use **the latest machinery**, highly efficiency and availability, lower operation costs, standing out in service excellency.
- 5 business divisions are consolidated, creates service uniqueness.





### **Diversified Customer Base**



















































## **B. Business Operation Results**

**Corporation Operation Results** | **Revenues of Business Divisions** |



## **Corporation Operation Result**





### Revenues of Business Divisions-I





### **Revenues of Business Divisions-II**





## C. Strategy Outlook

**Market Opportunity** | Future Growing |



### **Market Opportunity**

# Captured the opportunity of environmental protection.

- Ancora is the only company consistence in operating closed coal loading and unloading automotive machinery in Port of Taichung.
- Acquired exclusive operation right authority of coal terminal in Port of Kaohsiung Intercontinental Container Terminal (ICT)
   Project Phase 2. Chien Tung Harbour Service Co., Ltd was founded and will be ready to operate in Q3, 2022 for this operation.
- Fulfill management guideline of environmental protection based on Taiwan International Ports Corporation Ltd., utilized highly efficient stevedoring machinery to mak