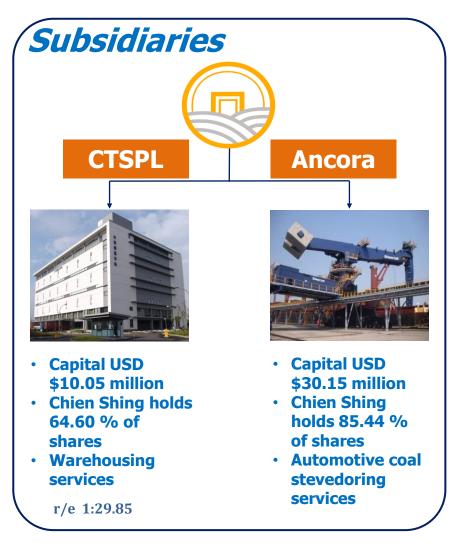

## **Domestic Uniqueness**

**CTSPL** 

2006

2009

## Information 1989. 4. 25 **Established** Mr. Yin Hai Chen Chairman **General Manager Albert Chen Approximately USD Actual Capital \$27.18** million **Service domain Logistics Integrator** No. of employee 544

**2005** Stevedoring business established.

2006 Invested in Central
Taiwan Science Park
Logistics Company.

2006 Started business in FTZ.

#### 2007~Current

**2009** Invested in Ancora stevedoring company.

2010 Central Taiwan Science Park Logistics Co., Ltd. obtained terminal cargo freight station operation permit at Air Cargo Terminal in Taipei.