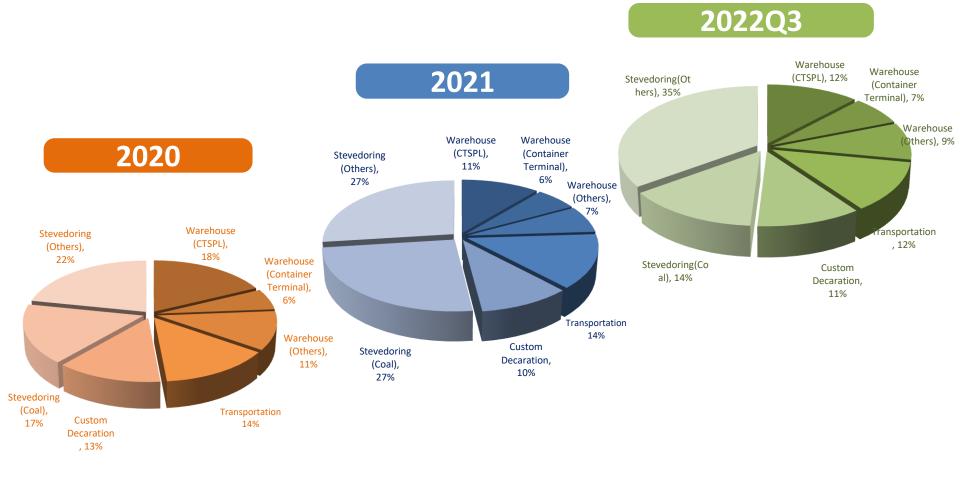

#### **Revenues of Business Divisions-I**

#### **Revenues of Business Divisions-II**