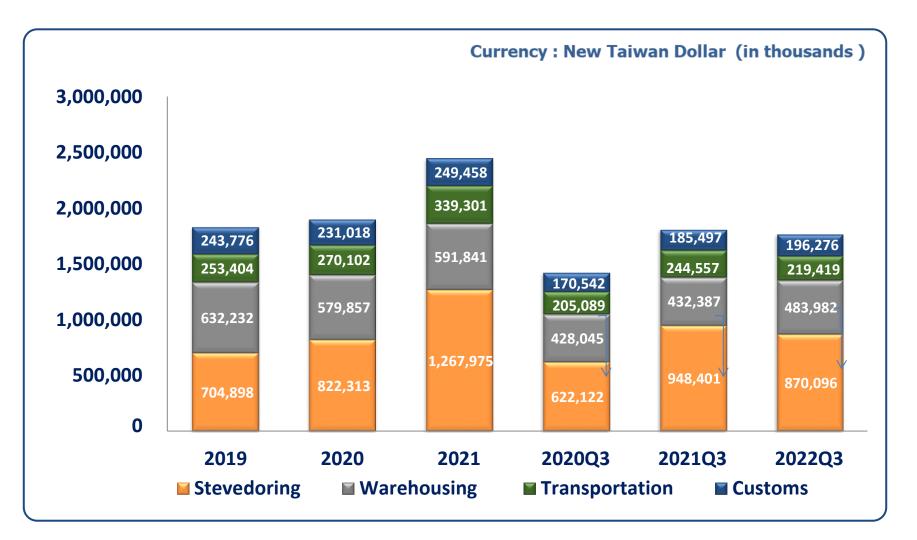

y permitted warehouse land operator in the CTSP.
- Total warehouse area of CTSPL is **59,504m**<sup>2</sup>.



#### The only inland container terminal in Port of Taichung

- Excellent location, it is in the central of Taiwan and close to port .
- Use **the latest machinery**, highly efficiency and availability, lower operation costs, standing out in service excellency.
- 5 business divisions are consolidated, creates service uniqueness.



 $\rightarrow$  Page 9



#### **Diversified Customer Base**





# **B. Business Operation Results**

**Corporation Operation Results Revenues of Business Divisions** 



#### **Corporation Operation Result**





#### **Revenues of Business Divisions-I**



#### chienshing.com.tw

 $\rightarrow$  Page 13



#### **Revenues of Business Divisions-II**





## C. Strategy Outlook

Market Opportunity | Future Growing |



#### Market Opportunity

# Captured the opportunity of environmental protection.

- Ancora is the only company consistence in operating closed coal loading and unloading automotive machinery in Port of Taichung.
- Acquired exclusive operation right authority of coal terminal in Port of Kaohsiung Intercontinental Container Terminal (ICT) Project Phase 2. Chien Tung Harbour Service Co., Ltd was founded and will be ready to operate in Q3, 2022 for this operation.
- Fulfill management guideline of environmental protection based on Taiwan International Ports Corporation Ltd., utilized highly efficient stevedoring machinery to make a difference in

stevedoring industry.

#### **Container Terminal is benefited from limited locat