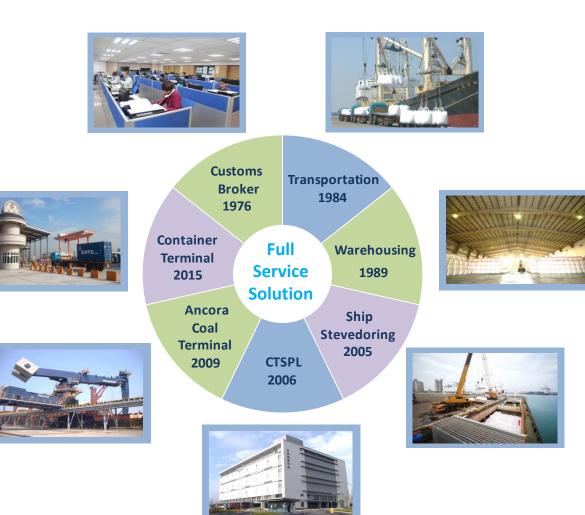

### A. CS at a Glance

Domestic Uniqueness | Investment Infrastructure | Services Expansion | Services Advantages |

#### Investment Infrastructure

- **Capital NTD \$300 million**
- Chien Shing holds 64.60 % of shares
- Value-added warehousing services

- **Capital NTD \$900 million**
- Chien Shing holds 82.93 % of shares
- Automotive coal stevedoring and intelligent indoor coal warehouse services
- **Capital NTD \$500 million**
- Chien Shing holds 41.56 % of shares
- Ancora holds 2.07 % of shares
- Automotive stevedoring and intelligent indoor coal warehousing services
- - Capital NTD \$50 million
  - Chien Shing holds 52 % of shares
  - CTSPL holds 12 % of shares
  - 1<sup>st</sup> intelligence warehousing and distribution provider in Port of Taipei, aiming to become the very 1<sup>st</sup> benchmark of the industry

## Service Expansion

| Subsidiary added                                                       |                                                  | Service capacity enlarge<br>Business field expanded                                                                                                                  |                                                                    | New mileage<br>achieved                                                                                                                                                                     | Service capacity enlarge<br>Business field expanded |                                                                                                                                                                                |
|------------------------------------------------------------------------|--------------------------------------------------|----------------------------------------------------------------------------------------------------------------------------------------------------------------------|--------------------------------------------------------------------|---------------------------------------------------------------------------------------------------------------------------------------------------------------------------------------------|-----------------------------------------------------|--------------------------------------------------------------------------------------------------------------------------------------------------------------------------------|
| 2006                                                                   | 2009                                             | 2010                                                                                                                                                                 | 2016                                                               | 2018                                                                                                                                                                                        | 2019                                                | 2021                                                                                                                                                                           |
| Invested in<br>Central Taiwan<br>Science Park<br>Logistics<br>Company. | Invested in<br>Ancora<br>stevedoring<br>company. | Central Taiwan<br>Science Park<br>Logistics Co.,<br>Ltd. obtained<br>terminal cargo<br>freight station<br>operation<br>permit at Air<br>Cargo Terminal<br>in Taipei. | Inland<br>container<br>terminal<br>business started<br>to operate. | Successfully<br>became a listed<br>company in<br>Taiwan Stock<br>Exchange.<br>2. Acquired operati<br>Coal Terminal in Po<br>Wharf No. S19.(Chi<br>Service Co., Ltd.)<br>3. Obtained land ar | rt of Kaohsiung<br>en Tung Harbour                  | Obtained one<br>more land area<br>of 40,000 m <sup>2</sup> in<br>Port of Taipei,<br>and Innotech<br>Logistics Co.,<br>Ltd. is<br>established for<br>business in this<br>field. |