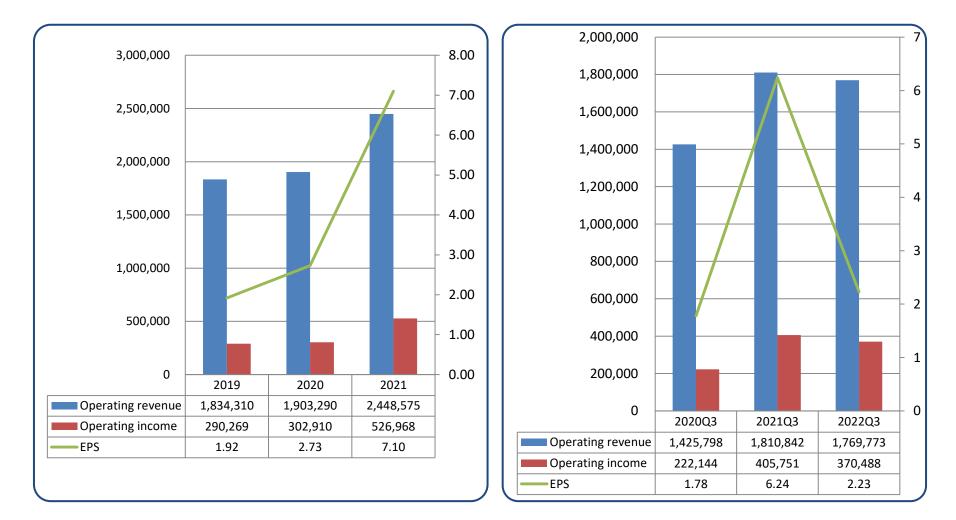

r work.
- ✓ 6.84 time faster than traditional machine work.

# The only refined warehouse provider in the Central Taiwan Science Park

- The only permitted warehouse land operator in the CTSP.
- Total warehouse area of CTSPL is **59,504m**<sup>2</sup>.



#### The only inland container terminal in Port of Taichung

- Excellent location, it is in the central of Taiwan and close to port .
- Use **the latest machinery**, highly efficiency and availability, lower operation costs, standing out in service excellency.
- 5 business divisions are consolidated, creates service uniqueness.



 $\rightarrow$  Page 9



#### **Diversified Customer Base**





# **B. Business Operation Results**

**Corporation Operation Results Revenues of Business Divisions** 



#### **Corporation Operation Result**





#### **Revenues of Business Divisions-I**



#### chienshing.com.tw

 $\rightarrow$  Page 13



#### **Revenues of Business Divisions-II**





## C. Strategy Outlook

Market Opportunity | Future Growing |



#### Market Opportunity

# Captured the opportunity of environmental protection.

- Ancora is the only company consistence in operating closed coal loading and unloading automotive machinery in Port of Taichung.
- Acquired exclusive operation right authority of coal terminal in Port of Kaohsiung Intercontinental Container Terminal (ICT) Project Phase 2. Chien Tung Harbour Service Co., Ltd was founded and will be ready to operate in Q3, 2022 for this operation.
- Fulfill management guideline of environmental protection based on Taiwan International Ports Corporation Ltd., utilized