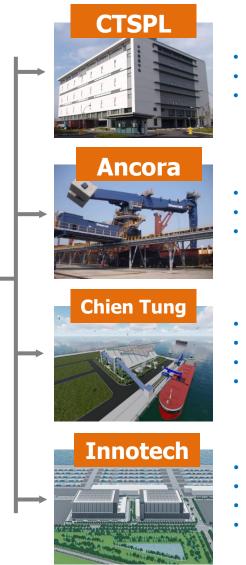

#### Investment Infrastructure

- **Capital NTD \$300 million**
- Chien Shing holds 64.60 % of shares
- Value-added warehousing services

- **Capital NTD \$900 million**
- Chien Shing holds 82.93 % of shares
- Automotive coal stevedoring and intelligent indoor coal warehouse services
- **Capital NTD \$500 million**
- Chien Shing holds 41.56 % of shares
- Ancora holds 2.07 % of shares
- Automotive stevedoring and intelligent indoor coal warehousing services
- - Capital NTD \$50 million
  - Chien Shing holds 52 % of shares
  - CTSPL holds 12 % of shares
  - 1<sup>st</sup> intelligence warehousing and distribution provider in Port of Taipei, aiming to become the very 1<sup>st</sup> benchmark of the industry

#### Ancora

First stage of construction development in in Port of Taichung Wharf No. 43 in Industrial Zone(II)has accomplished and started to operate in 1<sup>st</sup> of July 2022. This will benefit in competition, brings operation profit enormously and to maximize investment efficiency.

#### Construction of **Chien Tung** Harbour Service Co., Ltd.

site has started at Warf S19 in Port of Kaohsiung, and will be estimated to operate in 3<sup>nd</sup> quarter of year 2023.

#### Innotech Logistics Co.,

**Ltd** in Port if Taipei logistics area will be projected to operate in 4<sup>nd</sup> quarter of year 2024.

These above three businesses mentioned in ports of Taichung, Kaoshung, and Taipei will be seen to have great expansion as revenue and profit are forecasting to rise year by year.